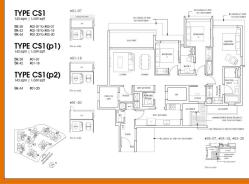

# **RESIDENTIAL - CONDOMINIUM** 1,539SQFT (143SQM) / CALL FOR PRICE!

3 - Bedroom + Study

## RESIDENTIAL - CONDOMINIUM

38, 42, 44 SHELFORD ROAD, NEWTON, NOVENA,

**SINGAPORE 288437** 

SGLD18670380 ■ LISTING ID: TENURE: FREEHOLD TITLE: N/A

■ SIZE BUILT-UP: 1,539SQFT (143SQM) 5.056AC (2.046HA) ■ SITE AREA:

■ NO. OF FLOORS:

■ FLOOR/LEVEL: N/A - N/A ■ BED ROOMS: 3+1 ■ BATH ROOMS: **MAIDS ROOMS:** N/A ■ PARKING SPACES: N/A **REGULAR LAYOUT TYPE:** 

**■ FACING:** ■ VIEWING: OTHER

■ SELLING PRICE: FOR PRICE!

**■ COMPLETION YEAR:** 